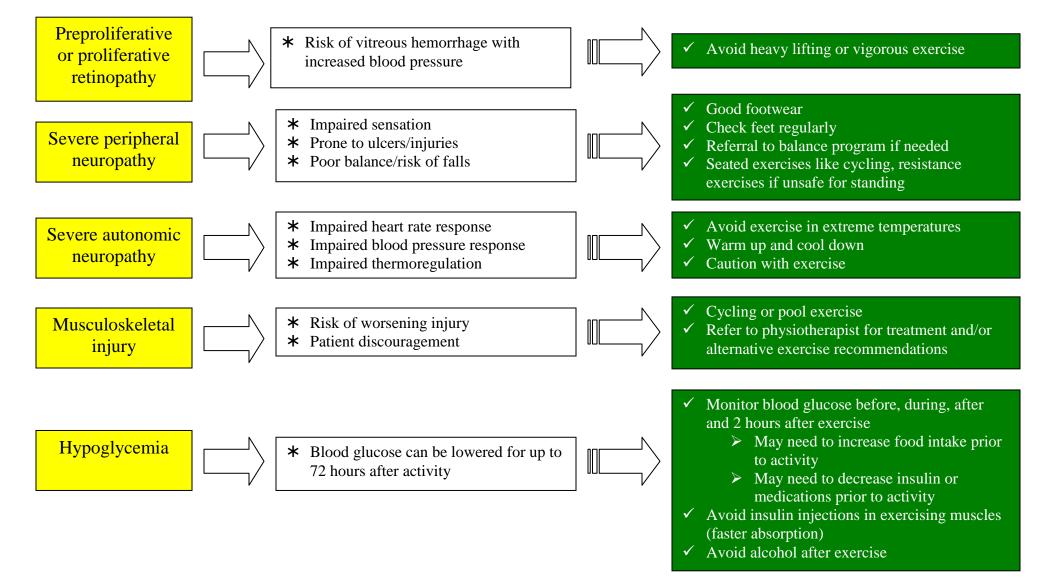

race Hospital 300 Booth Drive Winnipeg, MB R3J 3M7 www.gracehospital.ca www.wrha.mb.ca www.gov.mb.ca/fs

### HOSPITAL WINNIPEG WEST INTEGRATED HEALTH AND SOCIAL SERVICES

INCLUDING: Grace Hospital / ACCESS Winnipeg West - Community Health and Social Services St. James - Assiniboia and Assiniboine South

# Everyone Can Exercise Safely

"For most people with diabetes, continuing chronic sedentary living is much more dangerous than beginning exercise"





Grace Hospital 300 Booth Drive Winnipeg, MB R3J 3M7

## www.gracehospital.ca www.wrha.mb.ca www.gov.mb.ca/fs

#### HOSPITAL WINNIPEG WEST INTEGRATED HEALTH AND SOCIAL SERVICES

INCLUDING: Grace Hospital / ACCESS Winnipeg West - Community Health and Social Services St. James - Assiniboia and Assiniboine South

## **Cautions with Exercise**