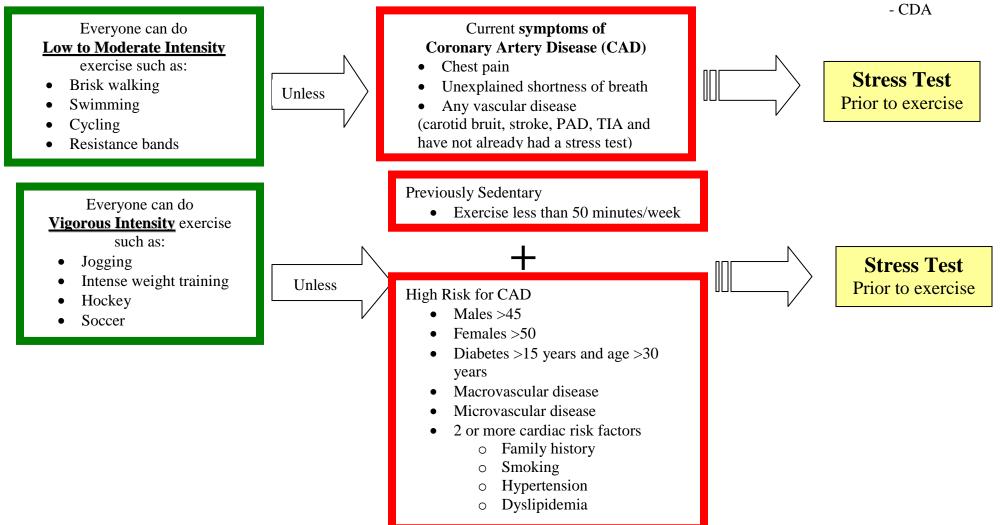

# Everyone Can Exercise Safely

"For most people with diabetes, continuing chronic sedentary living is much more dangerous than beginning exercise"

Grace Hospital 300 Booth Drive Winnipeg, MB R3J 3M7